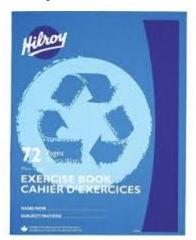

-2 copies of - Hilroy Exercise Book Plain Recycled, 9-1/8" x 7-1/8", 72 Pages

-1 box Crayola Washable broad line markers CLASSIC COLORS (12)