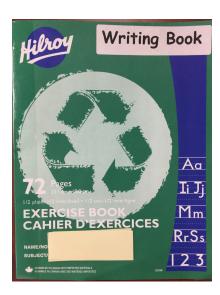

#### **English Class**

- \*Please place the following items in a large Ziploc bag and label for English Class.
- -4 regular duotangs (2 green (science), 1 yellow (spelling tests), 1 red plastic  $\sim$  (this goes to and from school every week- spelling work)
- -1 exercise book -1/2 plain & 1/2 ruled INTERLINED, 72 pages, NOT full sized (See picture below)